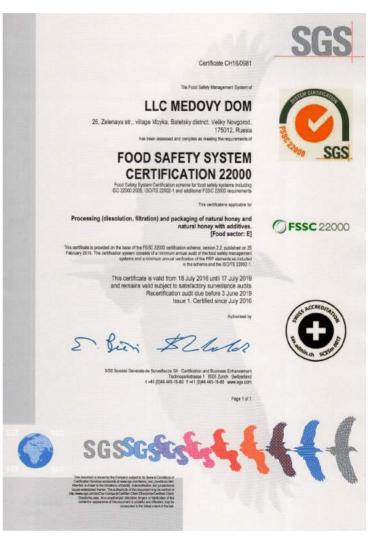

### **SGS CERTIFICATE**

## **OUR PRODUCTION**

The «HONEY HOUSE» company has its own modern manufacturing plant located at the pollution-free Batetsky area, Novgorod region, Moyka village.

Our company has a food production safety management system in place, which allows for efficient control over processes that impact the quality and safety of the finished goods. In 2016, our company has successfully passed the international standard certification IS/TS 22002-1 (the FSSC 22000 certification scheme is fully recognized and approved by the Global Food Safety Initiative (GFSI) and European Accreditation (EA)).

All our products are examined and certified, which is proven by multiple type approvals and certificates of conformity.