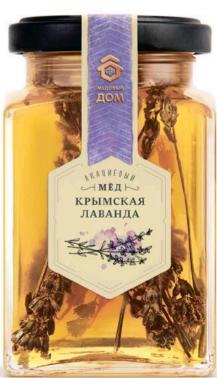

# NATURAL HONEY WITH ADDITIVES.

Natural Honey with Additives is not only an exquisite dessert, but also a real piece of art. Premium packaging and open lines emphasize the appearance of the product and attract everyone's attention.