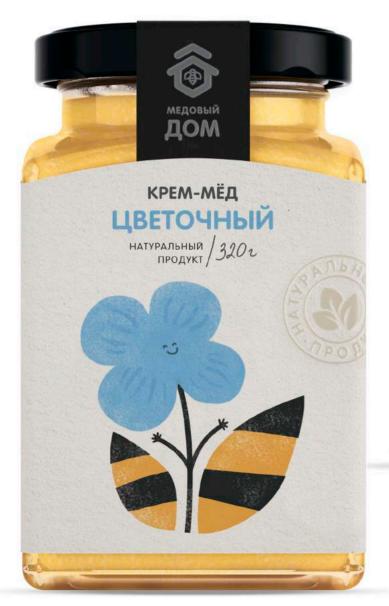

# PLEASE WELCOME, THE HONEY-CREAM.

Honey-Cream is produced with the use of the constant mixing technology with the addition of berries. The Honey-Cream with its consistency, convenient for immediate consumption, colorful design and diversity of flavors, can ideally complete your healthy breakfast and can be a great alternative to sweets for the whole family.