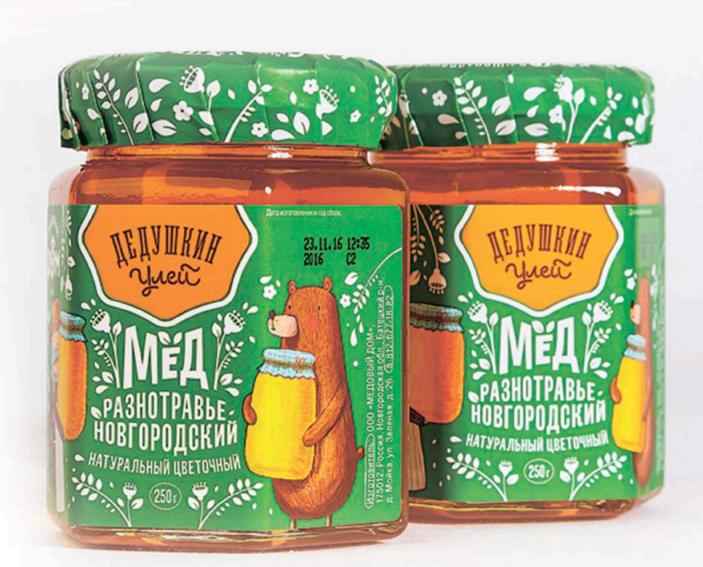

### **«GRANDDAD'S BEEHIVE»**

## («DEDUSHKIN ULEJ»)

The "Granddad's Beehive" packed honey has been the first brand name registered for that kind of product. During the years of selling this honey, "Granddad's Beehive" has earned a lasting reputation of a high-quality, affordable product. Some of the best and most popular varieties of honey are represented by the "Granddad's Beehive" brand.