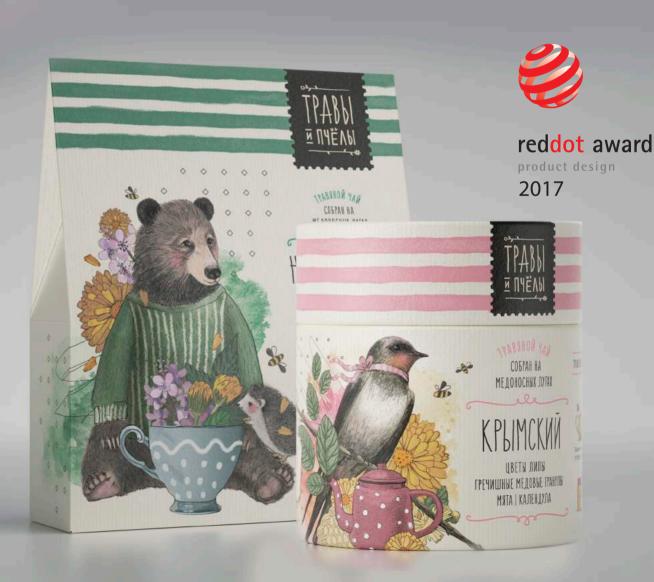

### 2017

Based on the results of tests within the national products monitoring system, the «HONEY HOUSE» company trademarks have been moved to the «Quality Mark Product» category. The «HONEY HOUSE» company became the laureate of the Russian Federation Government special prize in the field of quality. The company's products were marked with the «100 best goods of Russia» sign. RedDot Award 2017 for herbal teas.

## HERBAL TEAS.

We collect honey in the best honey regions of our country, with each being rich in its variety of herbs and berries. That is exactly why we have decided to offer you a set of herbal teas picked across the bee lands! Unique plants of honey meadows became the basis of our new "HERBS AND BEES" set of herbal teas: Altaic, Caucasian, Crimean, Novgorod, Northern, Taiga. Elaborately selected combinations of herbs would refill nutrient reserves of the body, grant you Siberian health, Caucasian longevity and move you one step closer to a healthy lifestyle.