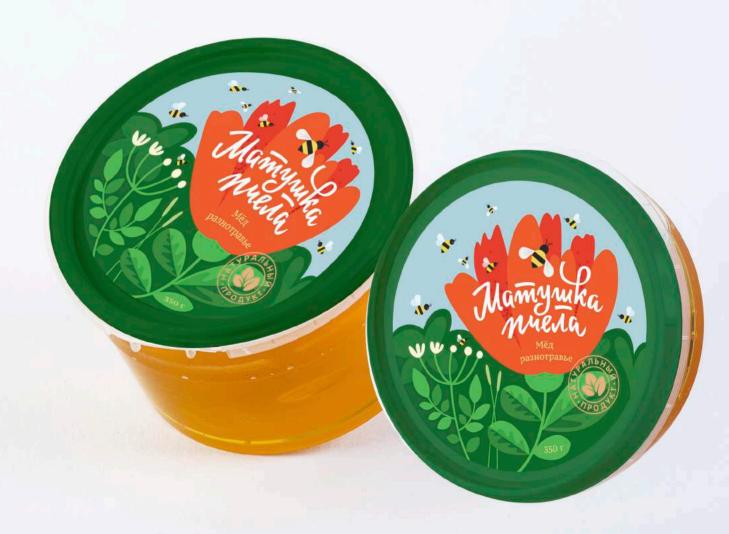

# «MOTHER BEE» («MATUSHKA PCHELA»)

Under the «Mother Bee» brand, we offer natural floral honey collected in ecological areas all over Russia. To make honey accessible to anyone who loves this product, The «HONEY HOUSE» company packs honey in an economical and modern packaging that is able to preserve all the useful properties and taste of a natural product.