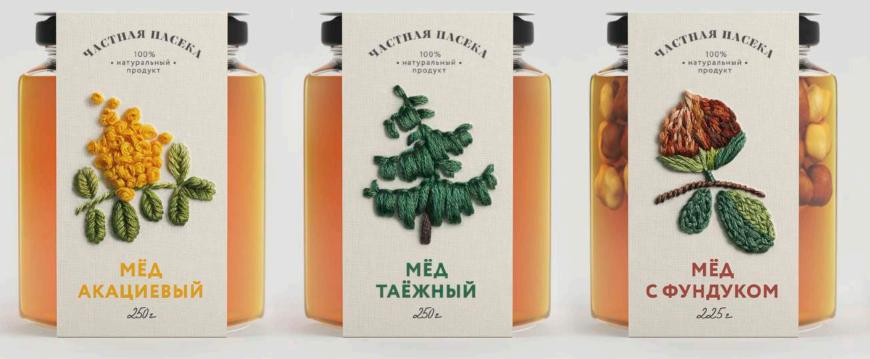

### **«PRIVATE BEE-GARDEN»**

## («CHASTNAYA PASEKA»)

The "Private Bee-Garden" brand delivers honey, which is collected by hereditary beekeepers with the use of traditional techniques, whose production experience and know-how have been accumulated by several generations of crafting dynasties. The "Private Bee-Garden" represents handpicked varieties of honey, delivered in an elegant packaging. Elements of embroidery convey the warmth of manual labor, tell about the origin of honey and refer to the traditions of Russian tea-drinking – with sweets and long conversations at a table.