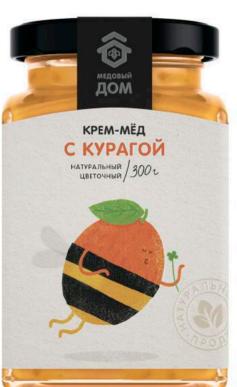

# PLEASE WELCOME, THE HONEY-CREAM.

Honey-Cream is produced with the use of the constant mixing technology with the addition of berries. The Honey-Cream with its consistency, convenient for immediate consumption, colorful design and diversity of flavors, can ideally complete your healthy breakfast and can be a great alternative to sweets for the whole family.