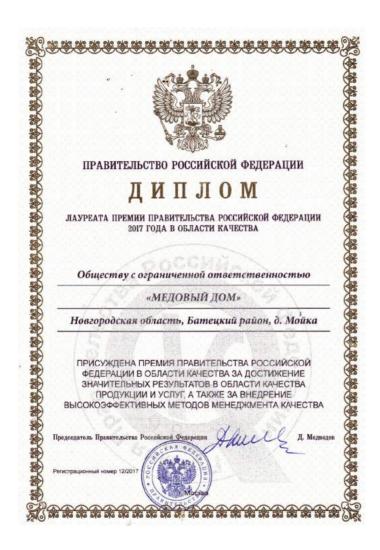

### RUSSIAN FEDERATION GOVERNMENT PRIZE

### 2017

Based on the results of tests within the national products monitoring system, the «HONEY HOUSE» company trademarks have been moved to the «Quality Mark Product» category. The «HONEY HOUSE» company became the laureate of the Russian Federation Government special prize in the field of quality. The company's products were marked with the «100 best goods of Russia» sign. RedDot Award 2017 for herbal teas.