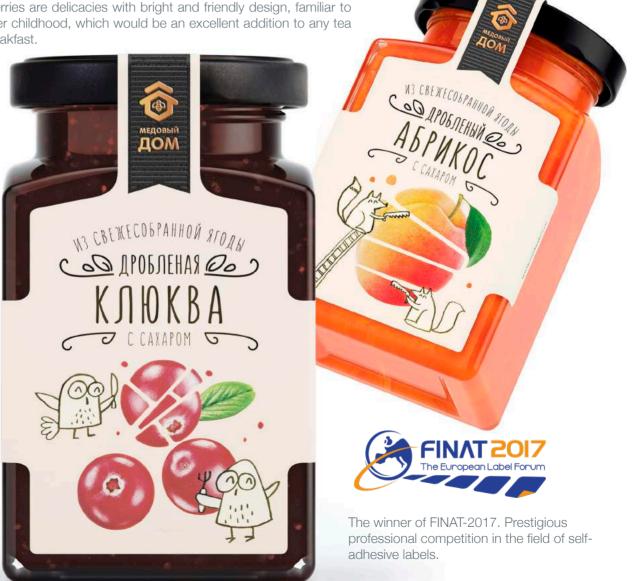

# SHREDDED **BERRY**

100% natural product made from freshly picked berries: shredded raspberries, strawberries, cranberries and apricots with sugar. The shredding technology allows full preservation of flavor, aroma and the benefits of natural berries. Shredded berries are delicacies with bright and friendly design, familiar to everyone since his/her childhood, which would be an excellent addition to any tea party or a healthy breakfast.