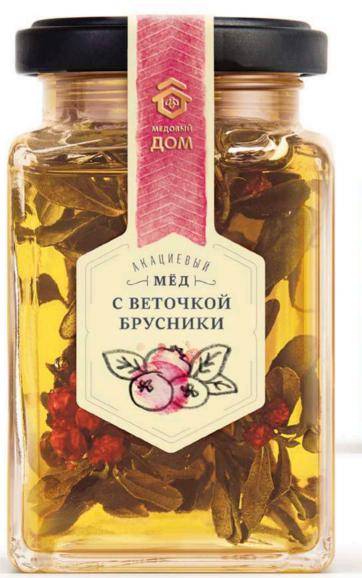

# NATURAL HONEY WITH ADDITIVES.

Natural Honey with Additives is not only an exquisite dessert, but also a real piece of art. Premium packaging and open lines emphasize the appearance of the product and attract everyone's attention.